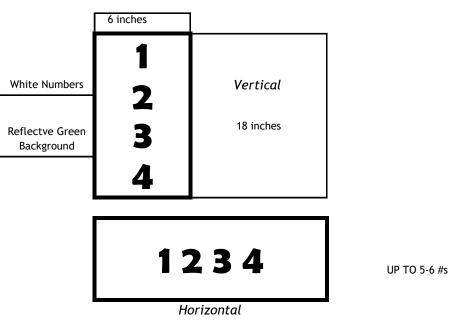

## Save a Life!!! 911 Reflective Address Sign Order Form

Cash or check

| Name | Phone | # of Signs | DUE DATE |
|------|-------|------------|----------|
|      |       |            |          |

| Vert. or Hort. | Side        | Address | Cost     | Cost |
|----------------|-------------|---------|----------|------|
|                | Single Side |         | \$ 25.00 |      |
|                | Double Side |         | 35.00    |      |
|                |             |         |          |      |
|                |             |         |          |      |
|                |             |         |          |      |
|                |             |         |          |      |
|                |             |         |          |      |
|                |             |         |          |      |
|                |             |         |          |      |
| 2              | -           |         | Total    |      |

Thank you for ordering a emergency responder sign. Please share this form with your friends and neighbors!